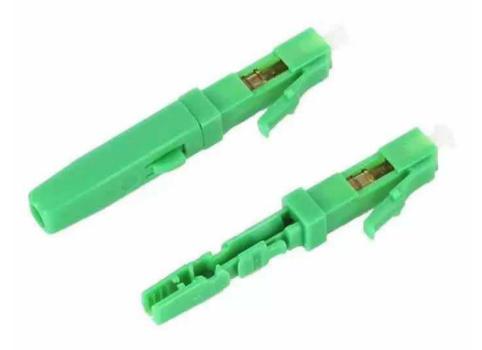

## FIBER OPTIC FIELD-INSTALLABLE CONNECTOR LC/APC, SINGLE-MODE, FLAT CABLE

(TN7304CSMLCF)

## **Product Description**

TEXA Network field installable connector is a cost- effective, pre-polished connector, designed for ease of installation and re-use if so required. It requires no field polishing or epoxy, so no heat-curing devices nor special tooling are needed to facilitate the termination of the fiber. TEXA Network quality personals ensures product reliability through rigorous qualification testing to assure cable performance and durability in adverse field environments.