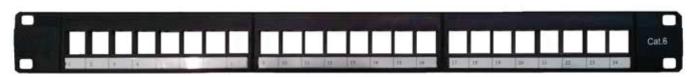

## **CAT6 24-PORT UNSHIELDED UNLOADED PATCH PANEL**

(TN5201PPC624PUL)

Copper Patch Panel, CAT6, 24 Port, 1RU, Unshielded, Flush, Unloaded, Black

## **Product Description**

TEXA Network's modular Category 6 Snap-in Fit patch panels offer high performance and a range of installation options. The modular Category 6 panel utlizes the high performing DME PROLINK Snap-in keystone jack. This patch panel feature user-friendly termination, labeling, and cable management, plus they can be mounted directly to an EIA standard 19 inch relay rack or cabinet. Rear cable manager properly guides cables to point of termination.