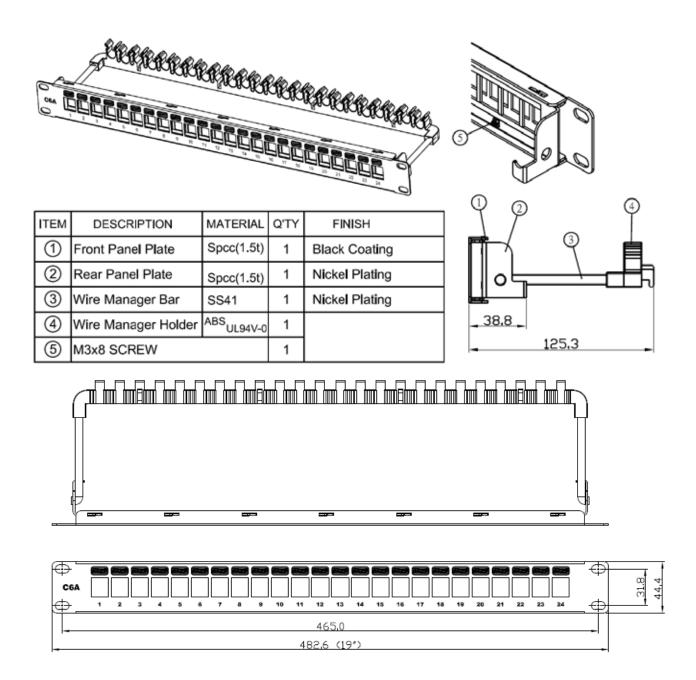

## **CAT6A 24-PORT SHIELDED UNLOADED PATCH PANEL, 1U**

(TN5203PPC6A24PSH)

Staggered Copper Patch Panel, CAT6A, 24 Port, 1RU, Shielded, Flush, Unloaded, Black

## **Product Description**

TEXA Network's modular Category 6A Snap-in Fit patch panels offer high performance and a range of installation options. The modular Category 6A panel utilizes the high per forming TEXA Network Snap-in keystone jacks. This patch panel feature user-friendly termination, labeling, and cable management, plus they can be mounted directly to an EIA standard 19 inch relay rack or cabinet. Rear cable manager properly guides cables to point of termination.