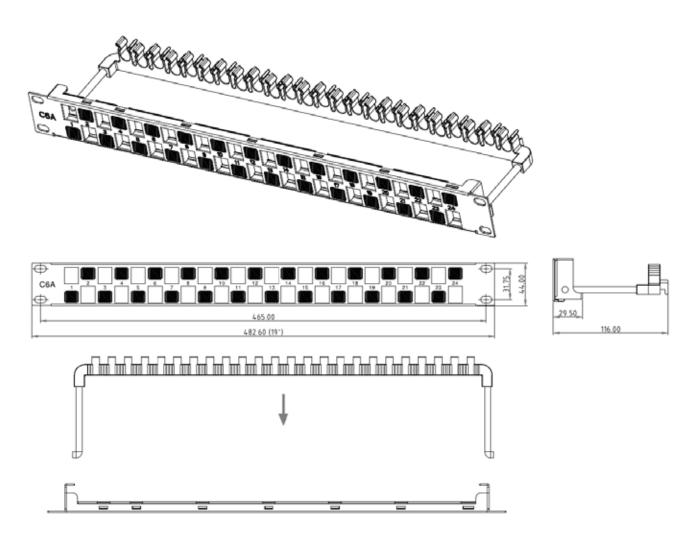

## CAT6A 24-PORT STAGGERED UNSHIELDED UNLOADED PATCH PANEL

(TN5202PPC6A24PSTG)

Staggered Copper Patch Panel, Cat-6a, 24 Port, 1RU, Unshielded, Flush, Unloaded, Black

## Features/Benifits

- 19" Rack Mountable; 1U Rack Space
- Available only in Unloaded Version
- Unshielded Type
- Available in 24-Port (1U)
- DME PROLINK CAT6A Modular Jacks can be snapped into this patch panels
- Can accommodate Conductor diameter in the range 0.5-0.65mm (AWG 22-24)
- Removable Rear Cable Manager
- UL Listed
- 25 Years System Warranty

## **Product Description**

TEXA networks Category 6A Snap-In patch panel offer Maximum throughput, reliability and performance for network. This patch panel feature user-friendly termination, labeling, and cable management, plus they can be mounted directly to an EIA standard 19 inch relay rack or cabinet. Rear cable manager properly guides cables to point of termination.