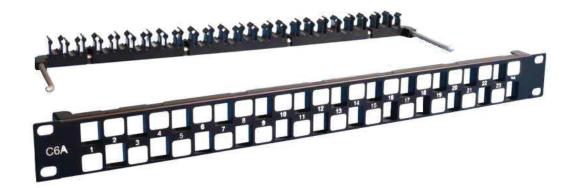

## CAT6A 24-PORT STAGGERED UNSHIELDED UNLOADED PATCH PANEL

(TN5202PPC6A24PSTG)

Staggered Copper Patch Panel, Cat-6a, 24 Port, 1RU, Unshielded, Flush, Unloaded, Black

## Features/Benifits

- 19" Rack Mountable; 1U Rack Space
- Available only in Unloaded Version
- Unshielded Type
- Available in 24-Port (1U)
- DME PROLINK CAT6A Modular Jacks can be snapped into this patch panels
- Can accommodate Conductor diameter in the range 0.5-0.65mm (AWG 22-24)
- Removable Rear Cable Manager
- UL Listed
- 25 Years System Warranty

## **Product Description**

TEXA networks Category 6A Snap-In patch panel offer Maximum throughput, reliability and performance for network. This patch panel feature user-friendly termination, labeling, and cable management, plus they can be mounted directly to an EIA standard 19 inch relay rack or cabinet. Rear cable manager properly guides cables to point of termination.