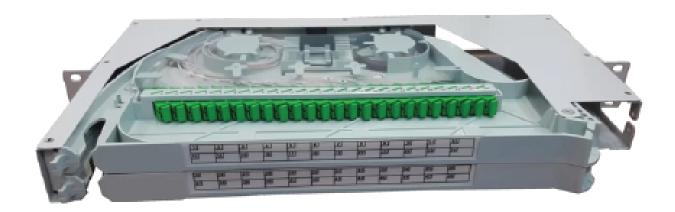

# Fiber Optic Patch Panel, High-Density, 1RU, Left-opening TN7104PP1RU

### **Features & Benefits**

- 19" Rack-mountable;
- Easy to install.
- Comes Loaded with SC/APC Simplex Adapters (Capacity 48 Ports)
- With swing out Design
- The body made of galvanized steel, molded by numerical controlling. Surface treated with static plastic spray.
- · Loaded with splice trays and patch cord management
- Preloaded with 8-core SC/APC Fan-out cords available
- Internal Cable fixing, grounding device, welding unit and fiber distribution unit.
- Accommodates Splicing and/or Direct Termination
- Front Panel Labeling for each port
- Complies with IEC 60068
- Accepts TEXA NETWORK compliant adapters/couplers.
- Panels can be ordered configured.
- 25 Years System Warranty

#### **Part Number**

TN7104PP1RU Fiber Optic Patch Panel, High Density, 1RU, Left opening, SM, 48 SC/APC Simplex Adapters, 48 SC/APC Fan out cords, Grey