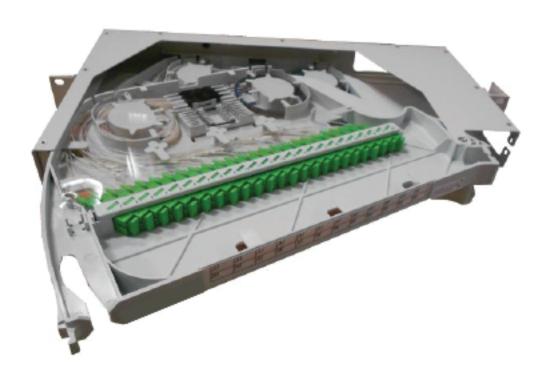

# Fiber Optic Patch Panel, High-Density, 1RU, Left-opening TN7104PP1RU

### **Features & Benefits**

- 19" Rack-mountable;
- Easy to install.
- Comes Loaded with SC/APC Simplex Adapters (Capacity 48 Ports)
- With swing out Design
- The body made of galvanized steel, molded by numerical controlling. Surface treated with static plastic spray.
- · Loaded with splice trays and patch cord management
- Preloaded with 8-core SC/APC Fan-out cords available
- Internal Cable fixing, grounding device, welding unit and fiber distribution unit.
- Accommodates Splicing and/or Direct Termination
- Front Panel Labeling for each port
- Complies with IEC 60068
- Accepts TEXA NETWORK compliant adapters/couplers.
- Panels can be ordered configured.
- 25 Years System Warranty

#### **Part Number**

TN7104PP1RU Fiber Optic Patch Panel, High Density, 1RU, Left opening, SM, 48 SC/APC Simplex Adapters, 48 SC/APC Fan out cords, Grey